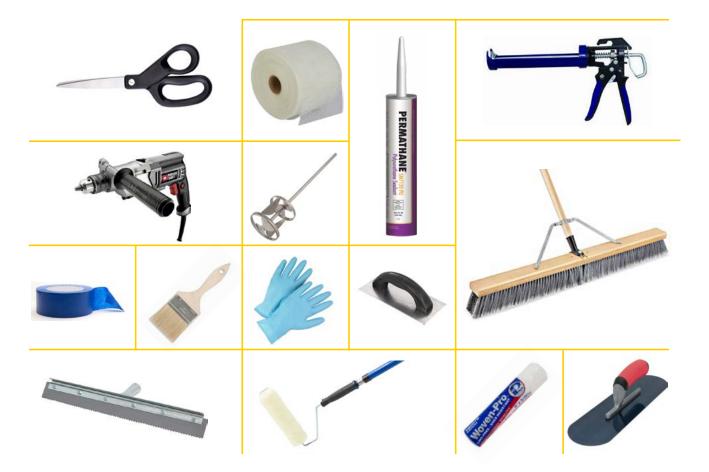

## Suggested Tools & Sundries

- Acetone/Xylene
- Blue Tape/Masking Tape
- Plastic Sheeting Roll
- Caulking gun
- Pool Trowel
- 1/8" Notched Trowel
- 1/8" Notched Squeegee w/ Handle
- Rubber Gloves
- Electric Drill
- Jiffy Mixing Paddle
- Screw Driver/Lid Opener
- Rags
- Chip Brush
- Push Broom
- Roller Handle with pole
- Roller Covers (Shed Free) 3/8" (Top Coat and Primers)
- Roller Covers (Shed Free) <sup>3</sup>/<sub>4</sub>"-1" (Base coats)
- Empty Pail (Broadcast aggregate)
- Trash Bags
- Scissors