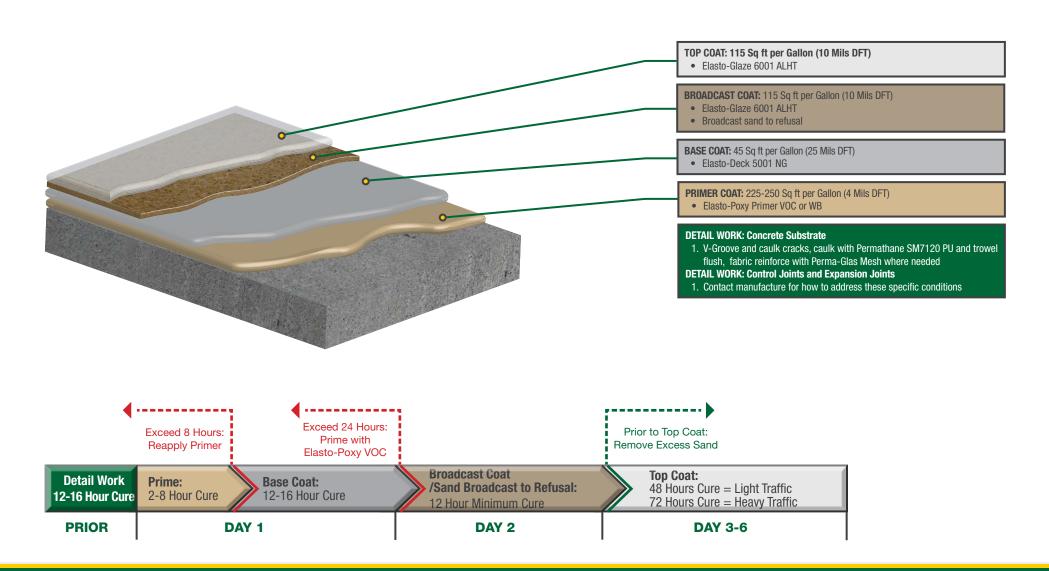

## Elasto-Deck 5000WDA (Pedestrian Traffic - Concrete)

Over occupied areas - 50 Mils DFT

## Elasto-Deck 5000WDA (Pedestrian Traffic - Concrete)